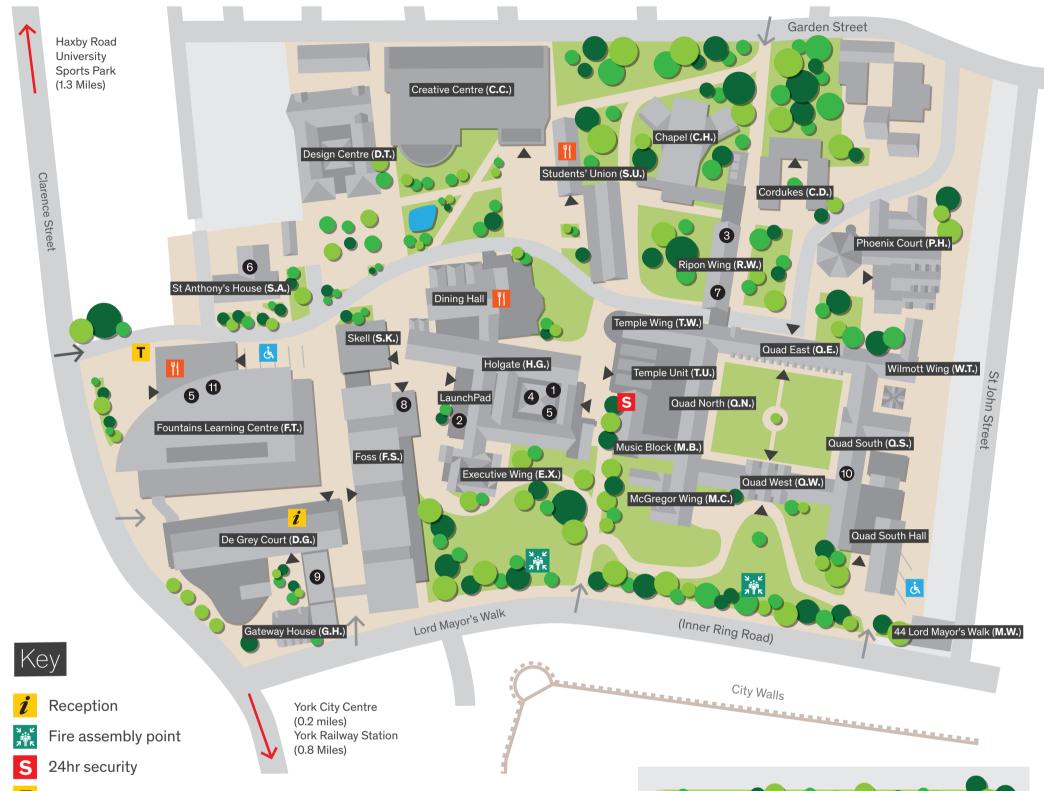

## Campus Map

Taxi pick-up and drop off point

**k** Blue badge parking

→ Pedestrian entrance

Entrance to buildings

We operate a smoke free campus

wc Toilets are located in all main buildings

## Room Key

D.G.103 - D.G. 1 03

D.G. - Building

1 - Floor

03 - Room No.

Main Reception: 01904 624 624

24hr Security:

Emergencies 01904 876 444 Non-emergencies 01904 876 777 1 Accommodation Office

Careers, Placements and Student opportunities

3 Finance

4 Graduate Centre

5 Information Services Desks

Porters' Lodge

7 Registry

8 Sports Hall/Sports Performance

9 School Admin Team (De Grey)

10 School Admin Team (Quad South)

11 Yorkshire Film Archive